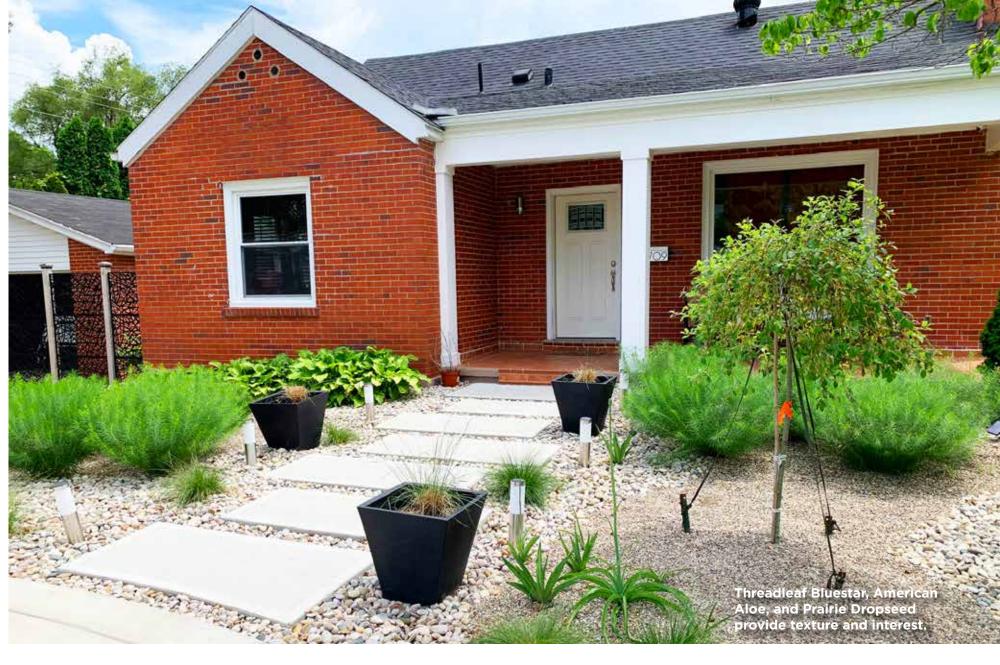

## JUDGES' FEEDBACK:

Exquisite transformation. Lovely use of plant material with repetition and interest. Very interesting transition from before to after. On the planting design sheet, an image of what looks like Stipa 'Pony Tails' aligns with the concrete pieces, which reinforces the walk very nicely. The fence is an unusual and artistic addition to this house makeover. The metal screening to the back yard is genius—very nice. An outstanding project. Wow!