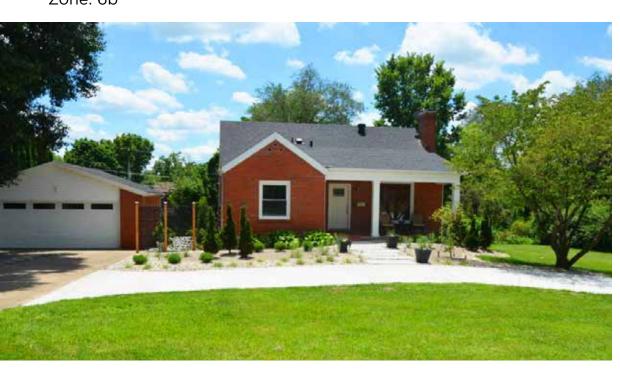

## Inside Out Design, LLC, Andrea Wilson Mueller

insideout-design.org Firm Location: Frankfort, KY Zone: 6b

Landscaped beds provide depth and add interesting curb appeal while the new circular driveway is a big hit with the clients and visitors alike (above).