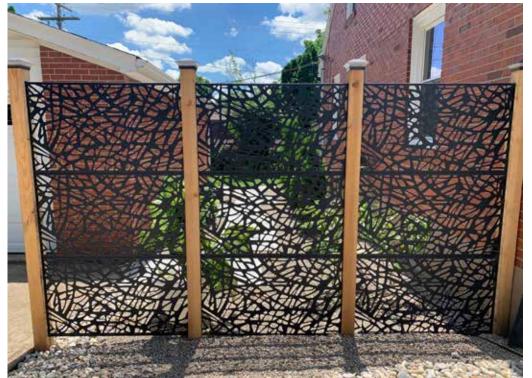

Lasered pattern on Corten panels accommodates a refined space transition. They offer an aesthetically pleasing, simple, and interesting screen solution (left).