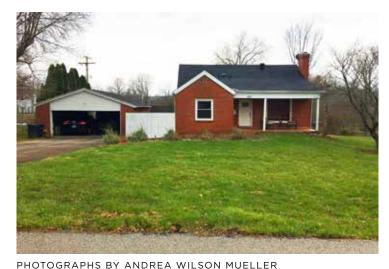

**BEFORE: The site consisted** of a boring, uninspired lawn; overgrown landscape; broken sidewalk; dated fence; and out-of-scale columns (left).